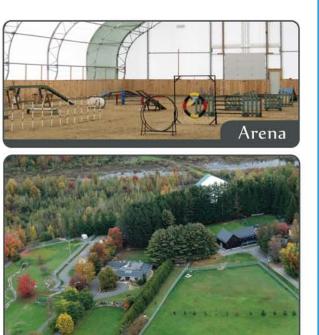

# Services & Rates Rates per Hour

| Facility                  | \$ per hour |        |        |         |
|---------------------------|-------------|--------|--------|---------|
| Indoors                   | 1 Pers      | 2 Pers | 3 Pers | 4+ Pers |
| Training Rm 201           | 10          | 18     | 25     | -       |
| Training Rm 202           | 10          | 18     | 25     | -       |
| Training Rm 301           | 15          | 28     | 40     | 50      |
| Grand Hall                | 15          | 28     | 40     | 50      |
| Arena                     | 20          | 38     | 50     | 60      |
| Facility                  | \$ per hour |        |        |         |
| Outdoors                  | 1 Pers      | 2 Pers | 3 Pers | 4+ Pers |
| Marshland<br>(not fenced) | 10          | 18     | 25     | 35      |
| Activity Field            | 20          | 38     | 50     | 60      |
| Timberland                | 20          | 38     | 50     | 60      |
| Habitat                   | 25          | 44     | 60     | 80      |

### **Rates per Pass**

| Facility                  | \$ per pass |      |      |  |
|---------------------------|-------------|------|------|--|
| Indoors                   | 10hr        | 20hr | 30hr |  |
| Training Rm 201           | 80          | 150  | 210  |  |
| Training Rm 202           | 80          | 150  | 210  |  |
| Training Rm 301           | 120         | 225  | 315  |  |
| Grand Hall                | 120         | 225  | 315  |  |
| Arena                     | 160         | 300  | 420  |  |
| Facility                  | \$ per pass |      |      |  |
| Outdoors                  | 10hr        | 20hr | 30hr |  |
| Marshland<br>(not fenced) | 80          | 150  | 210  |  |
| Activity Field            | 160         | 300  | 420  |  |
| Timberland                | 160         | 300  | 420  |  |
| Habitat                   | 200         | 375  | 525  |  |
| (Prices do not inclu      |             | •    |      |  |